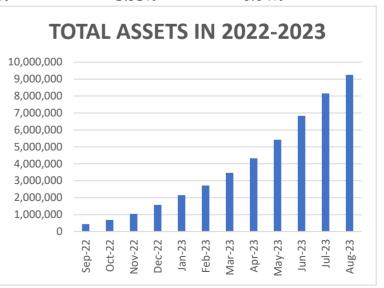

| Funding                             | 8/31/2023      | 7/31/2023      | Change         |
|-------------------------------------|----------------|----------------|----------------|
| Total Assets                        | \$9,252,471.99 | \$8,153,945.09 | \$1,098,526.90 |
| Average Funded Account Balance      | \$507.12       | \$474.48       | \$32.64        |
| Total Contributions                 | \$9,583,757.72 | \$8,188,294.00 | \$1,395,463.72 |
| Average Monthly Contribution Amount | \$111.46       | \$102.11       | \$9.35         |
| Median Monthly Contribution Amount  | \$78.25        | \$74.24        | \$4.01         |
| Average Contribution Rate           | 3.32%          | 3.31%          | 0.01%          |
| Amount of Withdrawals               | \$546,082.27   | \$413,766.09   | \$132,316.18   |
| Accounts with a Full Withdrawal     | 874            | 705            | 169            |
| Accounts with a Partial Withdrawal  | 232            | 181            | 51             |
| Withdrawal Rate                     | 4.57%          | 3.93%          | 0.64%          |