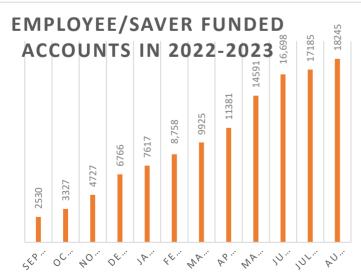

| Employee/Savers               | 8/31/2023 | 7/31/2023 | Change |
|-------------------------------|-----------|-----------|--------|
| Funded Accounts               | 18245     | 17185     | 1060   |
| Payroll Contributing Accounts | 19115     | 17930     | 1185   |
| Opt-Out Rate (first 30 days)  | 18.29%    | 18.85%    | -0.56% |
| Multiple Employer Accounts    | 5179      | 4594      | 585    |
| Self-Enrolled Funded Accounts | 104       | 61        | 43     |